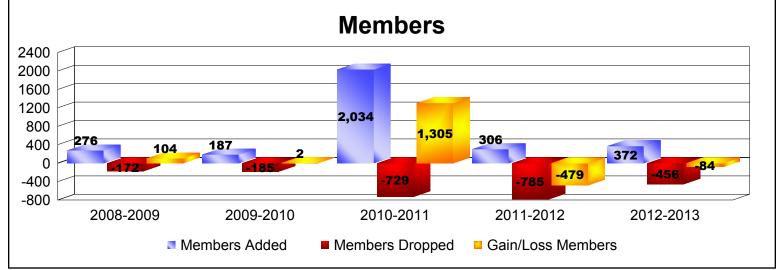

District 301A1 As of June 2013 Cumulative

| Year      | New<br>Clubs | Dropped<br>Clubs | Gain/<br>Loss<br>Clubs | New<br>Members | Charter<br>Members | Reinstate<br>Members | Transfer<br>Members | Total<br>Member<br>Added | Total<br>Members<br>Dropped | Gain/<br>Loss<br>Members |
|-----------|--------------|------------------|------------------------|----------------|--------------------|----------------------|---------------------|--------------------------|-----------------------------|--------------------------|
| 2008-2009 | 0            | 0                | 0                      | 171            | 0                  | 104                  | 1                   | 276                      | -172                        | 104                      |
| 2009-2010 | 2            | -1               | 1                      | 109            | 57                 | 5                    | 16                  | 187                      | -185                        | 2                        |
| 2010-2011 | 9            | -1               | 8                      | 1603           | 406                | 15                   | 10                  | 2034                     | -729                        | 1305                     |
| 2011-2012 | 0            | -8               | -8                     | 81             | 0                  | 222                  | 3                   | 306                      | -785                        | -479                     |
| 2012-2013 | 2            | 0                | 2                      | 278            | 45                 | 45                   | 4                   | 372                      | -456                        | -84                      |
| Average   | 3            | -2               | 1                      | 448            | 102                | 78                   | 7                   | 635                      | -465                        | 170                      |