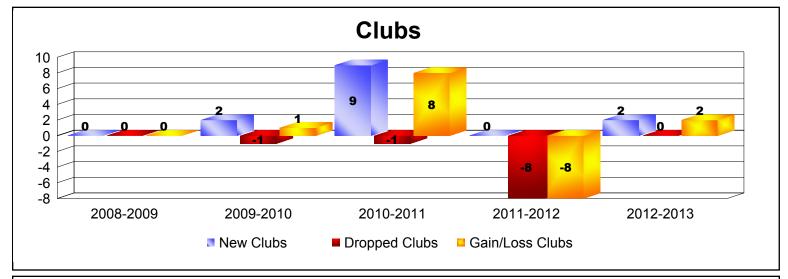

District 301A1 As of June 2013 Cumulative

| Year      | New<br>Clubs | Dropped<br>Clubs | Gain/<br>Loss<br>Clubs | New<br>Members | Charter<br>Members | Reinstate<br>Members | Transfer<br>Members | Total<br>Member<br>Added | Total<br>Members<br>Dropped | Gain/<br>Loss<br>Members |
|-----------|--------------|------------------|------------------------|----------------|--------------------|----------------------|---------------------|--------------------------|-----------------------------|--------------------------|
| 2008-2009 | 0            | 0                | 0                      | 171            | 0                  | 104                  | 1                   | 276                      | -172                        | 104                      |
| 2009-2010 | 2            | -1               | 1                      | 109            | 57                 | 5                    | 16                  | 187                      | -185                        | 2                        |
| 2010-2011 | 9            | -1               | 8                      | 1603           | 406                | 15                   | 10                  | 2034                     | -729                        | 1305                     |
| 2011-2012 | 0            | -8               | -8                     | 81             | 0                  | 222                  | 3                   | 306                      | -785                        | -479                     |
| 2012-2013 | 2            | 0                | 2                      | 278            | 45                 | 45                   | 4                   | 372                      | -456                        | -84                      |
| Average   | 3            | -2               | 1                      | 448            | 102                | 78                   | 7                   | 635                      | -465                        | 170                      |